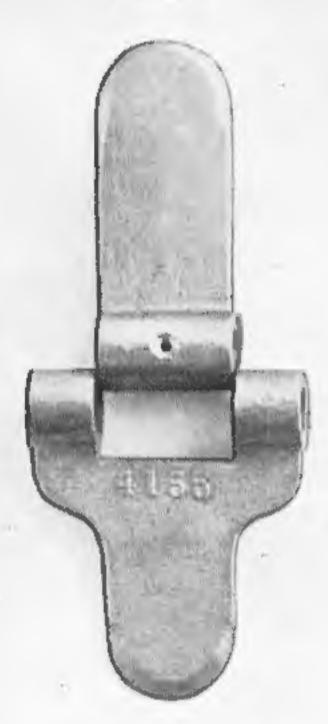

|
|                                             | 12247                                  | " 14658                                                       |      |
|                                             | 7669                                   | Wrench                                                        |      |
|                                             | 12778                                  | Rear A Brace 14533                                            | . 9  |

### BARCALO-BUFFALO THIMBLES&SHACKLES





# BARCALO-BUFFALO SAFETY BELT CATCHES



# BARCALO-BUFFALO HINGES 5598 10310 5597



4583



6713

### BARCALO-BUFFALO STRUTENDS&HINGE





12247



10325







### BARCALO-BUFFALO STRUT ENDS & SPIDER



### BARCALO-BUFFALO WASHER PLATES























5054











Posted December 25, 2022 During Blizzard of 2022 Brian D. Szafranski Elma, NY USA 11

Please do not reprint for commercial gain